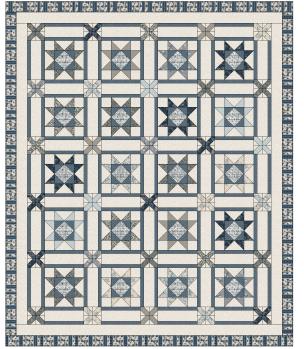

Approx. 66" x 79"

 $\left[ O \right]$ 

## Marcus Noveau Quilt Finished quilt size: 66" x 79" Finished block size: 9" x 9" (star block); 4" x 9" (stripe block); 4" x 4" (X block) Backing: 74" x 87" (4 7/8y of 42" wide fabric); Binding: 3/4y of R651067D-Navy

#### Quilt top assembly

X

1. Arrange and sew together (4) pieced blocks, alternating with (5) stripe blocks to make a pieced row. Make a total of (5) pieced rows. Row 1 is shown below.

2. Arrange and sew together (5) X blocks, alternating with (4) stripe blocks to make a pieced sashing row. Make a total of (6) pieced sashing rows. Pieced Sashing Row 1 is shown below.

3. Sew together pieced rows, alternating with pieced sashing rows to complete quilt center.

4. Inner border. Sew (2) 3" x 69  $\frac{1}{2}$ " Background strips to the opposite long sides of quilt center, followed by (2) 3" x 61  $\frac{1}{2}$ " Background strips to the remaining opposite short sides. 5. Outer border. Sew (2)  $3^{"} \times 74 \frac{1}{2}^{"}$  Fabric C strips to the opposite long sides of quilt center, followed by (2)  $3^{"} \times 66 \frac{1}{2}^{"}$  Fabric C strips to the remaining opposite short sides of quilt center to complete quilt top.