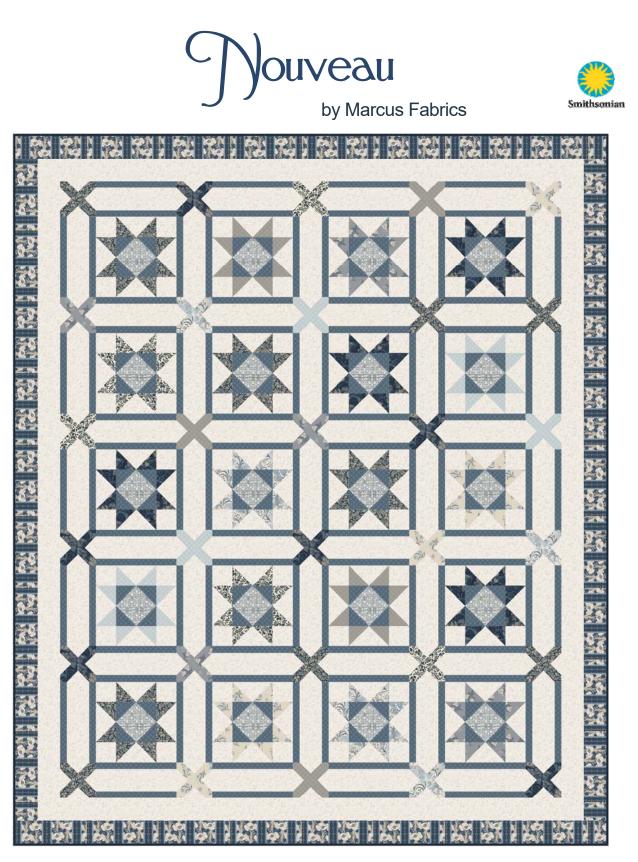

Approx. 66" x 79"

 $\left[ O \right]$ 

## Marcus Noveau Quilt Finished quilt size: 66" x 79" Finished block size: 9" x 9" (star block); 4" x 9" (stripe block); 4" x 4" (X block) Backing: 74" x 87" (4 7/8y of 42" wide fabric); Binding: 3/4y of R651067D-Navy

#### Quilt top assembly

X

1. Arrange and sew together (4) pieced blocks, alternating with (5) stripe blocks to make a pieced row. Make a total of (5) pieced rows. Row 1 is shown below.

2. Arrange and sew together (5) X blocks, alternating with (4) stripe blocks to make a pieced sashing row. Make a total of (6) pieced sashing rows. Pieced Sashing Row 1 is shown below.

3. Sew together pieced rows, alternating with pieced sashing rows to complete quilt center.

4. Inner border. Sew (2) 3" x 69  $\frac{1}{2}$ " Background strips to the opposite long sides of quilt center, followed by (2) 3" x 61  $\frac{1}{2}$ " Background strips to the remaining opposite short sides. 5. Outer border. Sew (2)  $3^{"} \times 74 \frac{1}{2}^{"}$  Fabric C strips to the opposite long sides of quilt center, followed by (2)  $3^{"} \times 66 \frac{1}{2}^{"}$  Fabric C strips to the remaining opposite short sides of quilt center to complete quilt top.