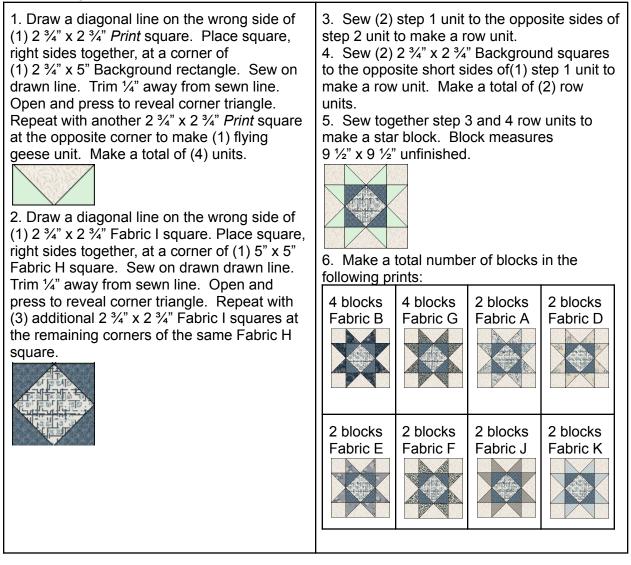

round<br>square at the diagonally opposite corner of<br>the same <i>Print</i> square. Make a total of (4)<br>units. Sew units together to make (1) X<br>block. | 6 blocks<br>Fabric B<br>Fabric G<br>Fabric C<br>Fabric A<br>Fabric D |  |  |
|                                                                                                                                                                                                                                                                                                                                                                                                                                                                  | 3 blocks<br>Fabric E                                                 |  |  |

#### Constructing star blocks



#### Constructing stripe blocks

1. Sew (2) 1  $\frac{1}{4}$ " x 9  $\frac{1}{2}$ " Fabric I rectangles to the opposite long sides of (1) 3" x 9  $\frac{1}{2}$ " Background rectangle to make a stripe block. Block measures 4  $\frac{1}{2}$ " x 9  $\frac{1}{2}$ " unfinished. Make a total of (49) blocks.



#### Quilt top assembly

X

1. Arrange and sew together (4) pieced blocks, alternating with (5) stripe blocks to make a pieced row. Make a total of (5) pieced rows. Row 1 is shown below.



2. Arrange and sew together (5) X blocks, alternating with (4) stripe blocks to make a pieced sashing row. Make a total of (6) pieced sashing rows. Pieced Sashing Row 1 is shown below.

3. Sew together pieced rows, alternating with pieced sashing rows to complete quilt center.



4. Inner border. Sew