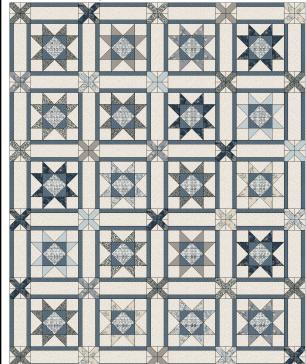

Approx. 66" x 79"

 $\left[ O \right]$ 

## Marcus Noveau Quilt Finished quilt size: 66" x 79" Finished block size: 9" x 9" (star block); 4" x 9" (stripe block); 4" x 4" (X block) Backing: 74" x 87" (4 7/8y of 42" wide fabric); Binding: 3/4y of R651067D-Navy

#### Quilt top assembly

X

1. Arrange and sew together (4) pieced blocks, alternating with (5) stripe blocks to make a pieced row. Make a total of (5) pieced rows. Row 1 is shown below.

2. Arrange and sew together (5) X blocks, alternating with (4) stripe blocks to make a pieced sashing row. Make a total of (6) pieced sashing rows. Pieced Sashing Row 1 is shown below.

3. Sew together pieced rows, alternating with pieced sashing rows to complete quilt center.

4. Inner border. Sew (2) 3" x 69  $\frac{1}{2}$ " Background strips to the opposite long sides of quilt center, followed by (2) 3" x 61  $\frac{1}{2}$ " Background strips to the remaining opposite short sides. 5. Outer border. Sew (2)  $3^{"} \times 74 \frac{1}{2}^{"}$  Fabric C strips to the opposite long sides of quilt center, followed by (2)  $3^{"} \times 66 \frac{1}{2}^{"}$  Fabric C strips to the remaining opposite short sides of quilt center to complete quilt top.