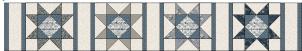

#### Quilt top assembly

X

1. Arrange and sew together (4) pieced blocks, alternating with (5) stripe blocks to make a pieced row. Make a total of (5) pieced rows. Row 1 is shown below.

2. Arrange and sew together (5) X blocks, alternating with (4) stripe blocks to make a pieced sashing row. Make a total of (6) pieced sashing rows. Pieced Sashing Row 1 is shown below.