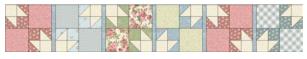

#### Quilt top assembly

- 1. Refer to quilt image for block placement and orientation, arrange and sew together (6) pieced blocks, alternating with
- (5) 1 ½" x 12 ½" Fabric J rectangles, to make a pieced row. Make a total of (6) pieced rows. Row 1 is shown below.