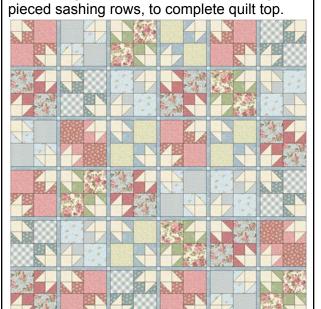

# Just Rosy

77" x 77"

Marcus Fabrics Rose Quilt Finished quilt size: 77" x 77" Finished block size: 12" x 12"

Backing: 84" x 84" (4 3/4y of 42" wide fabric)

Binding: 5/8y of R651146-Blush

#### Quilt top assembly

- 1. Refer to quilt image for block placement and orientation, arrange and sew together (6) pieced blocks, alternating with
- (5) 1 ½" x 12 ½" Fabric J rectangles, to make a pieced row. Make a total of (6) pieced rows. Row 1 is shown below.

2. Sew together (6) 1 ½" x 12 ½" Fabric J rectangles, alternating with (5) 1 ½" x 1 ½" Fabric G squares, to make a pieced sashing row. Make a total of (5) pieced sashing rows.

3. Sew together pieced rows, alternating with