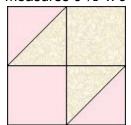

3. Sew together (2) Step 2 units and (2) 6 ½" x 6 ½" Fabric 2 squares to complete (1) pieced block. Block measures 12 ½" x 12 ½" unfinished.

4. Make a total number of blocks for the following Fabric 1/Fabric 2 fabric combinations: