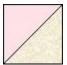

#### Constructing pieced blocks

1. Draw a diagonal line on the wrong side of (1) 4" x 4" Fabric B square. Place square, right sides together, on (1) 4" x 4" Fabric 1 square. Sew ¼" away from sewn line. Cut along drawn line to yield (2) HST units. Open and press. Align diagonal seams of HST units against 45 degree line on quilting ruler, trim HST units to measure 3 ½" x 3 ½" unfinished.

Make a total of (4) units.

2. Sew together (2) Step 1 units, (1) 3 ½" x 3 ½" Fabric B and (1) 3 ½" x 3 ½" Fabric 1 squares to make a 4-patch unit. Unit measures 6 ½" x 6 ½" unfinished.

Make a total of (2) units.