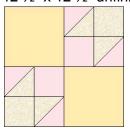

#### Constructing pieced blocks

1. Draw a diagonal line on the wrong side of (1) 4" x 4" Fabric B square. Place square, right sides together, on (1) 4" x 4" Fabric 1 square. Sew ¼" away from sewn line. Cut along drawn line to yield (2) HST units. Open and press. Align diagonal seams of HST units against 45 degree line on quilting ruler, trim HST units to measure 3 ½" x 3 ½" unfinished.

Make a total of (4) units.

2. Sew together (2) Step 1 units, (1) 3 ½" x 3 ½" Fabric B and (1) 3 ½" x 3 ½" Fabric 1 squares to make a 4-patch unit. Unit measures 6 ½" x 6 ½" unfinished.

Make a total of (2) units.

3. Sew together (2) Step 2 units and (2) 6 ½" x 6 ½" Fabric 2 squares to complete (1) pieced block. Block measures 12 ½" x 12 ½" unfinished.

4. Make a total number of blocks for the following Fabric 1/Fabric 2 fabric combinations: